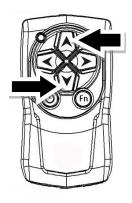

## HANDHELD WIRELESS REMOTE PROGRAMMING:

- 1. Switch off DC Power or disconnect from battery.
- 2. Make sure there is NO other transmitter operating at the same time.
- 3. Switch on DC power, within 5 seconds press remote up ▲ and down ▼ button once simultaneously.
- 4. Searchlight will flash to acknowledge the remote. Connection has been made.
- 5. Up to 4 remotes may be used with the searchlight (programming a fifth remote will replace the first). To program a second remote, within five seconds of programming the first remote, press the second remote's up and down button once simultaneously. Repeat to program additional remotes.