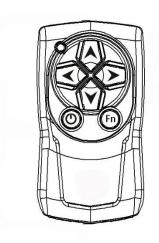

## Wireless Handheld Remote

## **OPERATION:**

- -Press on/off button to Power on or off searchlight.
- -Change direction of the light beam by using the direction buttons.

Up = Down = Right = Left =

-Function (Fn) Button = Strobe Mode on or off